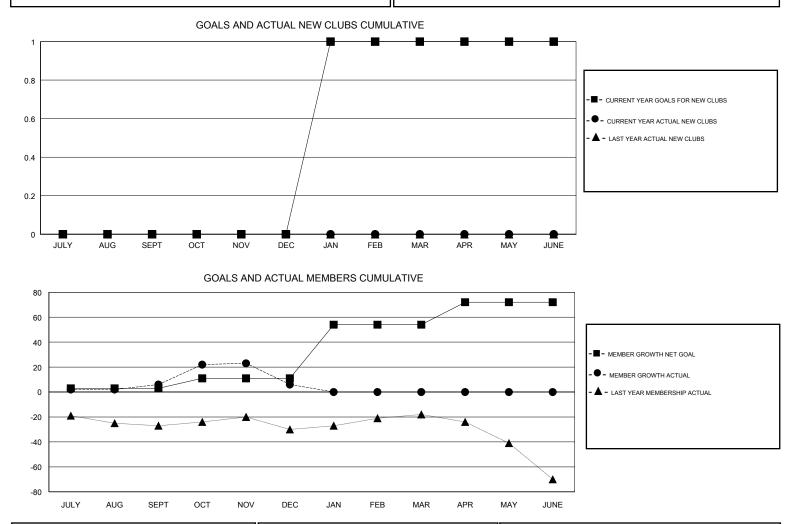

## GMT CA

|               | Club          | S         |               | Members               |                           |                         |                                                    |
|---------------|---------------|-----------|---------------|-----------------------|---------------------------|-------------------------|----------------------------------------------------|
|               | RESULTS FOR   | 2018-2019 |               | RESULTS FOR 2018-2019 |                           |                         |                                                    |
| QUARTER       | NEW CLUB GOAL | NEW CLUBS | DROPPED CLUBS | QUARTER               | MEMBER GROWTH NET<br>GOAL | MEMBER GROWTH<br>ACTUAL | DROPPED<br>MEMBERS ACTUAL<br>(including transfers) |
| JULY/AUG/SEPT | 0             | 0         | 0             | JULY/AUG/SEPT         | 3                         | 21                      | 12                                                 |
| OCT/NOV/DEC   | 0             | 0         | 0             | OCT/NOV/DEC           | 8                         | 33                      | 33                                                 |
| JAN/FEB/MAR   | 1             | 0         | 0             | JAN/FEB/MAR           | 43                        | 0                       | 0                                                  |
| APR/MAY/JUNE  | 0             | 0         | 0             | APR/MAY/JUNE          | 18                        | 0                       | 0                                                  |